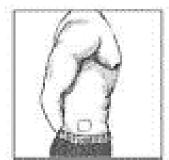

#### How to Apply Your Fentanyl Patch

- 1. Remove the old patch(es) first
- 2. Write the day of application on the outside of the new patch(es)
- 3. Peel the plastic backing off and apply the new patch(es) to dry, clean, non-irritated area of flat skin where there is not too much hair. Common sites include: