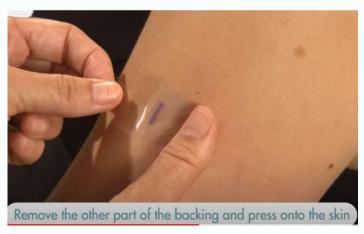

#### <u>Watch:</u>

Clear instructions on how to apply, remove and dispose of Fentanyl patches.

#### How to Apply Your Fentanyl Patch

- 1. Remove the old patch(es) first
- 2. Write the day of application on the outside of the new patch(es)
- 3. Peel the plastic backing off and apply the new patch(es) to dry, clean, non-irritated area of flat skin where there is not too much hair. Common sites include: