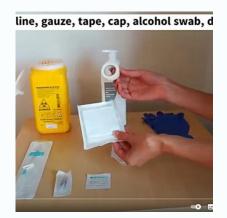

### **SYRINGE DRIVER AND SUBCUTS**

Setting up a syringe driver

Connecting a loaded syringe driver

Inserting a subcutaneous line