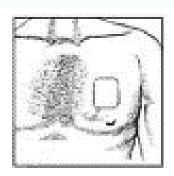

#### How to Apply Your Fentanyl Patch

- 1. Remove the old patch(es) first
- 2. Write the day of application on the outside of the new patch(es)
- 3. Peel the plastic backing off and apply the new patch(es) to dry, clean, non-irritated area of flat skin where there is not too much hair. Common sites include: