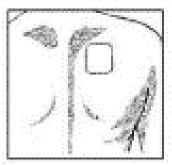

#### How to Apply Your Fentanyl Patch

- 1. Remove the old patch(es) first
- 2. Write the day of application on the outside of the new patch(es)
- 3. Peel the plastic backing off and apply the new patch(es) to dry, clean, non-irritated area of flat skin where there is not too much hair. Common sites include: