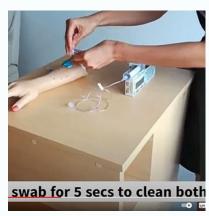

### **SYRINGE DRIVER AND SUBCUTS**

Setting up a syringe driver

Connecting a loaded syringe driver

Inserting a subcutaneous line